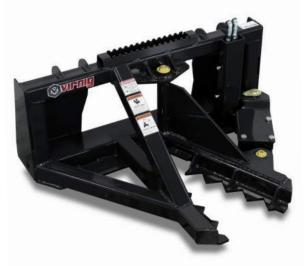

## TREE PULLER

Quickly remove trees, fence posts, and other objects.

11.5"
JAW OPENING

465 LB APPROXIMATE WEIGHT

GREATER THAN 1500 LB LOADER OPERATING CAPACITY

- 1. HARD STOP ALLOWS SMALL TREES TO BE PULLED WITHOUT SHEARING THEM OFF
- 2. STANDARD WITH CYLINDER GUARD
- 3. NITROSTEEL® CYLINDER RODS & TEFLON® COATED BUSHINGS ON ALL PIVOTS

| MODEL                            | TRP                   |
|----------------------------------|-----------------------|
| Overall Width (in.)              | 47.0                  |
| Overall Height (in.)             | 22.0                  |
| Overall Depth (in.)              | 37.3                  |
| Jaw Opening (in.)                | 11.5                  |
| Cylinder Bore / Stroke (in.)     | 2.0 / 8.375           |
| Cylinder Pins / Pivot Pins (in.) | 1.25 / 1.563          |
| Approximate Weight (lbs)         | 465                   |
| Recommended Loader Capacity      | Greater than 1500 lbs |