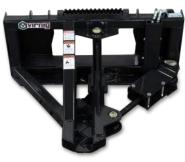

## TREE PULLER

Quickly remove trees, fence posts, and other objects.

11.5"
JAW OPENING

465 LB APPROXIMATE WEIGHT

GREATER THAN 1500 LB LOADER OPERATING CAPACITY

- 1. HARD STOP ALLOWS SMALL TREES TO BE PULLED WITHOUT SHEARING THEM OFF
- 2. STANDARD WITH CYLINDER GUARD
- 3. NITROSTEEL® CYLINDER RODS & TEFLON® COATED BUSHINGS ON ALL PIVOTS

| MODEL                            | TRP                   |
|----------------------------------|-----------------------|
| Overall Width (in.)              | 47.0                  |
| Overall Height (in.)             | 22.0                  |
| Overall Depth (in.)              | 37.3                  |
| Jaw Opening (in.)                | 11.5                  |
| Cylinder Bore / Stroke (in.)     | 2.0 / 8.375           |
| Cylinder Pins / Pivot Pins (in.) | 1.25 / 1.563          |
| Approximate Weight (lbs)         | 465                   |
| Recommended Loader Capacity      | Greater than 1500 lbs |