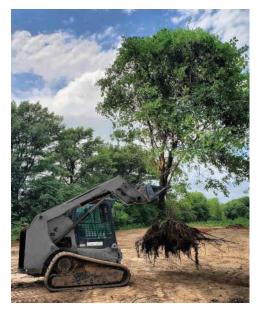

## TREE PULLER

Quickly remove trees, fence posts, and other objects.

11.5"
JAW OPENING

465 LB APPROXIMATE WEIGHT

GREATER THAN 1500 LB LOADER OPERATING CAPACITY

- 1. HARD STOP ALLOWS SMALL TREES TO BE PULLED WITHOUT SHEARING THEM OFF
- 2. STANDARD WITH CYLINDER GUARD
- 3. NITROSTEEL® CYLINDER RODS & TEFLON® COATED BUSHINGS ON ALL PIVOTS